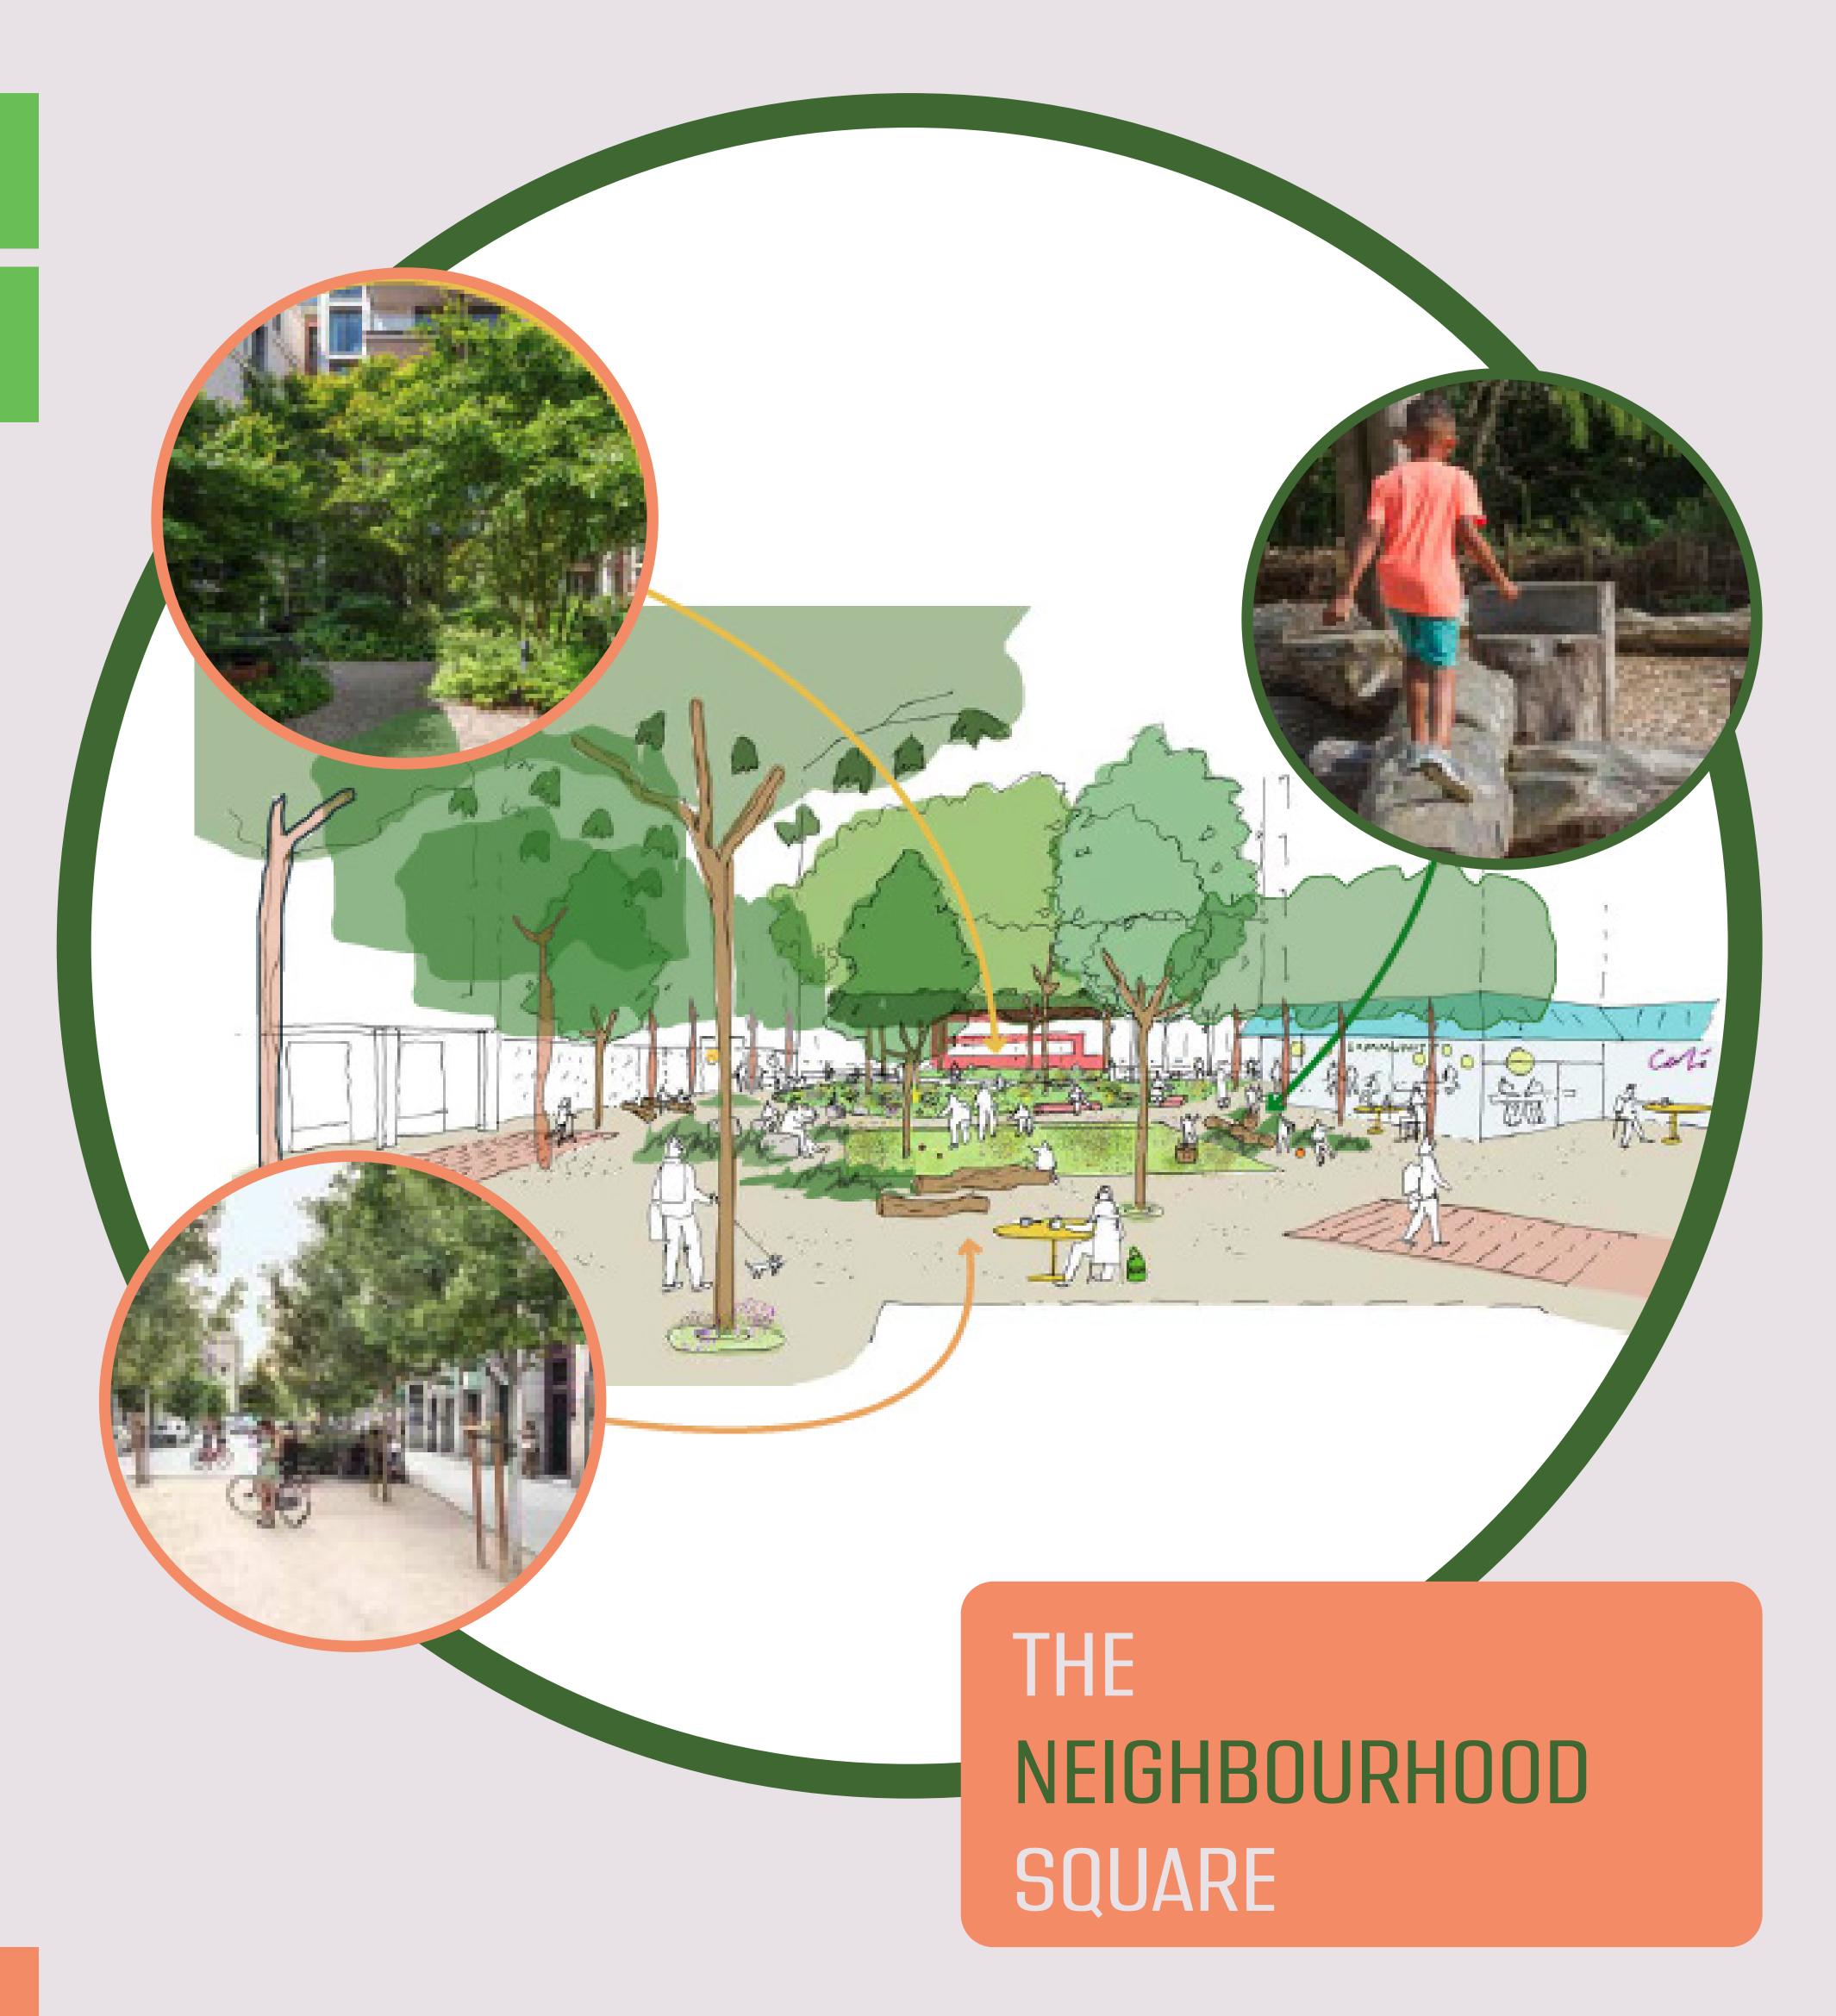

### LANDSCAPE

## & PLAY

We are eager to announce that Barratt London and ASDA are developing plans for a new, mixed-use development on the 4-hectare Park Royal site, near Acton. The project is at a very early stage, and we are looking forward to working with the community to help shape the emerging vision for the site.